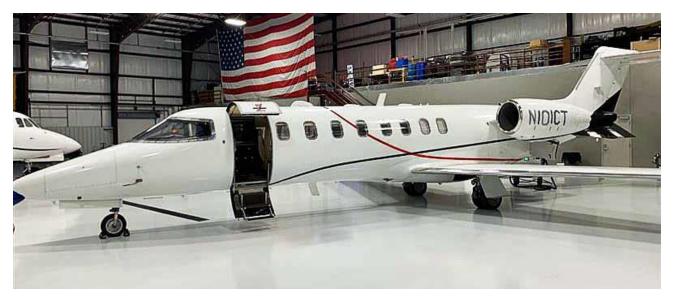

# 2012 Lear 45XR

# Registration: N101CT Serial Number: 45-0433



Airframe Total Time: 1480 hrs Landings: 1065

Engines: HNYWL TFE731-20BR-1B Enrolled on MSP Gold

LH/RH: 1480.4 hrs/1065 Cycles

APU: HNYWL RE100 Enrolled on MSP Gold

APU TSN: 646.2

## **Avionics**

- Flight Director: 4-Tube Honeywell Primus 1000
- Dual Universal UNS-1Ew (WAAS/LPV)
- •Auto-Pilot: Honeywell GC-550
- •Electronic Flight Instrument System (EFIS):Honeywell DU-870 •Radios: Honeywell KHF-1050 HF SELCAL
- Flight Management System (FMS): Dual UniversalUNS-1E
- •Radio Altimeter: Honeywell RT-300
- •Traffic Collision Avoidance System (TCAS):Honeywell 2000 TCAS II with change 7.1
- •Attitude & Heading Reference System (AHRS):Honeywell AHZ-800
- •Cockpit Voice Recorder (CVR): Honeywell SSCVR
- •Enhanced Ground Proximity Warning System(EGPWS): Honeywell Mark V with Windshear & RAAS