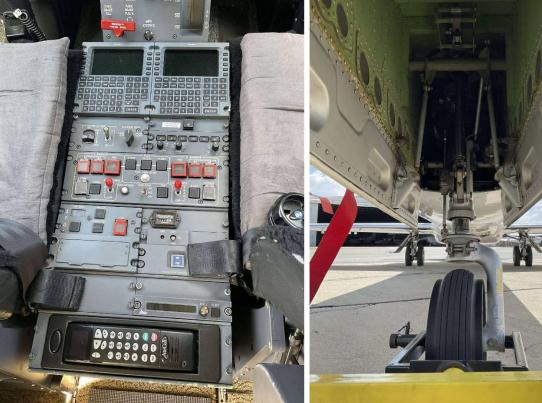

## **Avionics**

- Flight Director: 4-Tube Honeywell Primus 1000
- Dual Universal UNS-1Ew (WAAS/LPV)
- •Auto-Pilot: Honeywell GC-550
- •Electronic Flight Instrument System (EFIS):Honeywell DU-870 •Radios: Honeywell KHF-1050 HF SELCAL
- Flight Management System (FMS): Dual UniversalUNS-1E
- •Radio Altimeter: Honeywell RT-300
- •Traffic Collision Avoidance System (TCAS):Honeywell 2000 TCAS II with change 7.1
- •Attitude & Heading Reference System (AHRS):Honeywell AHZ-800
- •Cockpit Voice Recorder (CVR): Honeywell SSCVR
- •Enhanced Ground Proximity Warning System(EGPWS): Honeywell Mark V with Windshear & RAAS

# Compliance

RVSM: Yes ADS-B: Compliant

MNPS: Yes Long Range O2: 22 Cu Ft

- •Flight Data Recorder (FDR): SSFDR Wire provisions
- •Automatic Dependent Surveillance (ADS-B Out)
- •Integrated Avionics Computer: Honeywell IC-600
  - - •Communication: Honeywell RCZ-833K
- •Weather Radar: Honeywell Primus WU-660

•Air Data Computer (ADC): Honeywell AZ-850