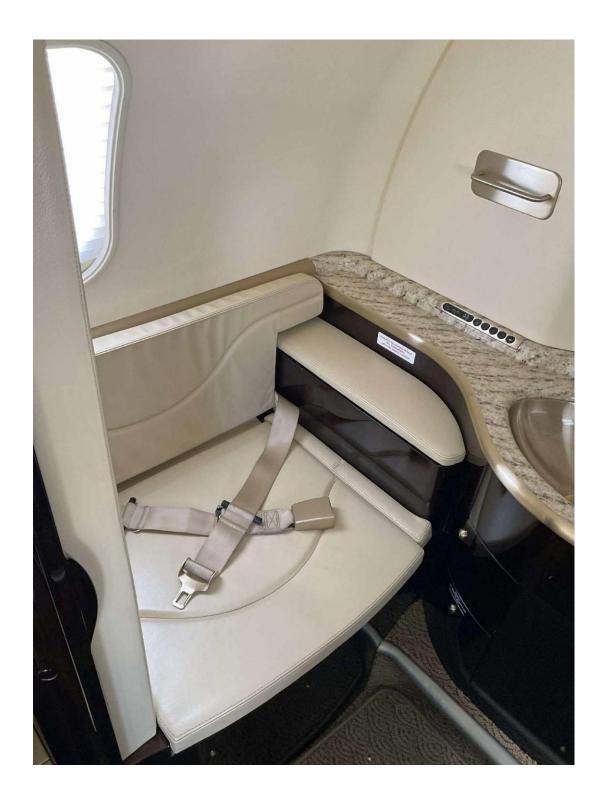

# Interior:

8 Passenger Executive Configuration, VIP Floor Plan, Double Four Pl Club Arrangement w/ Four Executive Tables, Fully Enclosed Rear Belted Lav, Fwd Galley w/ Microwave Oven, Airshow 400, Single DVD Video System, 10-Disc CD Changer Audio System, 1 Forward & 1 Rear Monitors