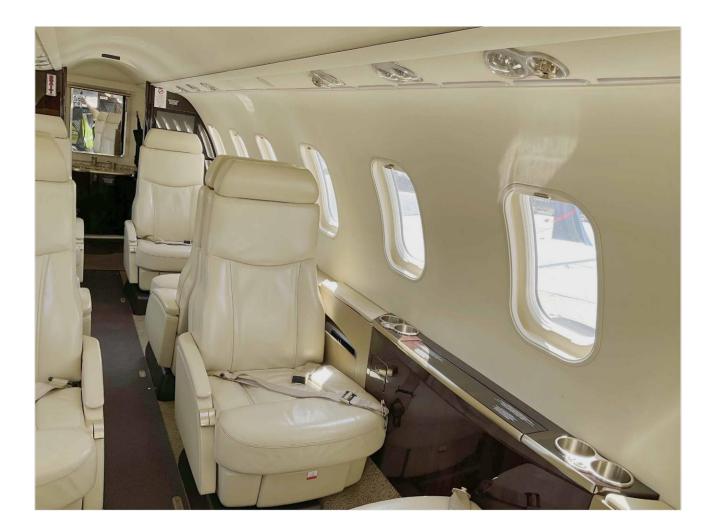

# Interior:

8 Passenger Executive Configuration, VIP Floor Plan, Double Four Pl Club Arrangement w/ Four Executive Tables, Fully Enclosed Rear Belted Lav, Fwd Galley w/ Microwave Oven, Airshow 400, Single DVD Video System, 10-Disc CD Changer Audio System, 1 Forward & 1 Rear Monitors