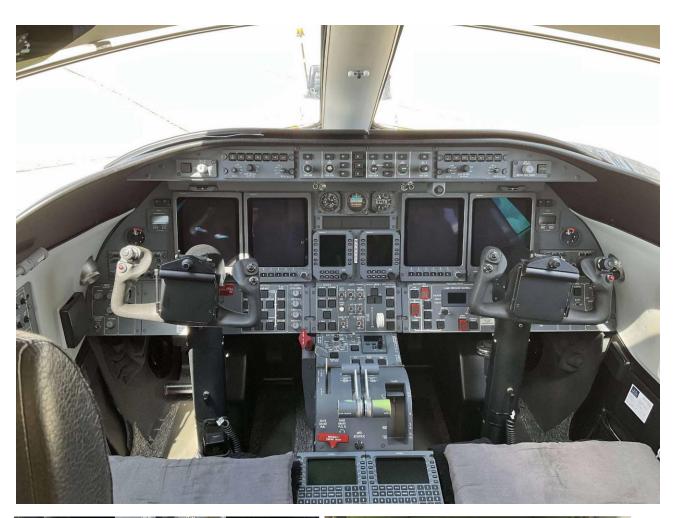

## **Avionics**

- Flight Director: 4-Tube Honeywell Primus 1000
- Dual Universal UNS-1Ew (WAAS/LPV)
- •Auto-Pilot: Honeywell GC-550
- •Electronic Flight Instrument System (EFIS):Honeywell DU-870 •Radios: Honeywell KHF-1050 HF SELCAL
- Flight Management System (FMS): Dual UniversalUNS-1E
- •Radio Altimeter: Honeywell RT-300
- •Traffic Collision Avoidance System (TCAS):Honeywell 2000 TCAS II with change 7.1
- •Attitude & Heading Reference System (AHRS):Honeywell AHZ-800
- •Cockpit Voice Recorder (CVR): Honeywell SSCVR
- •Enhanced Ground Proximity Warning System(EGPWS): Honeywell Mark V with Windshear & RAAS

# Compliance

RVSM: Yes ADS-B: Compliant

MNPS: Yes Long Range O2: 22 Cu Ft

- •Flight Data Recorder (FDR): SSFDR Wire provisions
- •Automatic Dependent Surveillance (ADS-B Out)
- •Integrated Avionics Computer: Honeywell IC-600
  - - •Communication: Honeywell RCZ-833K
- •Weather Radar: Honeywell Primus WU-660

•Air Data Computer (ADC): Honeywell AZ-850