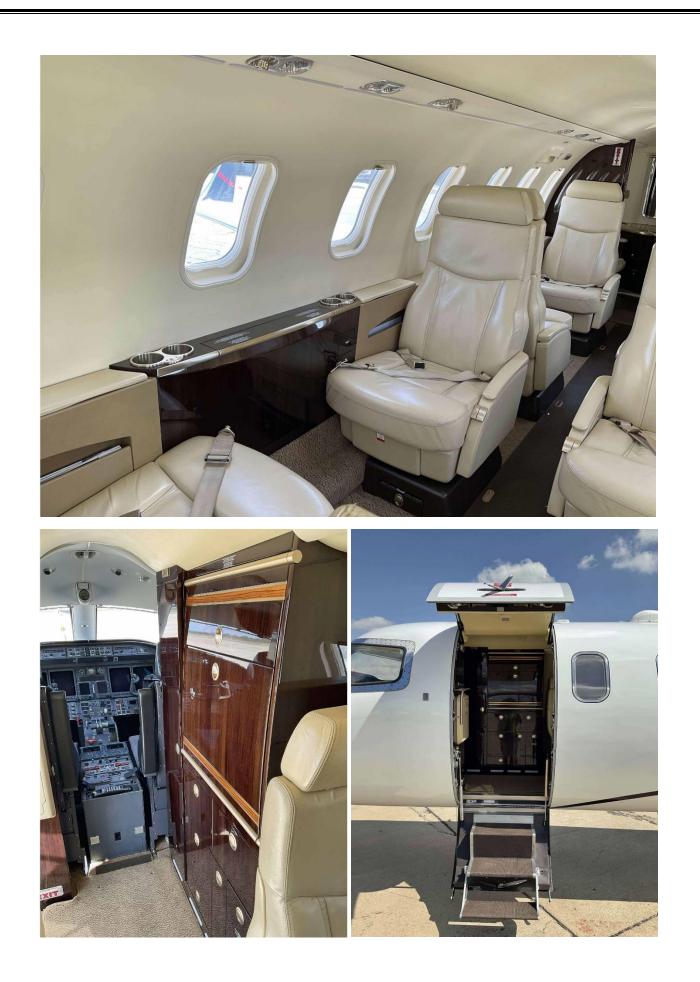

# Interior:

8 Passenger Executive Configuration, VIP Floor Plan, Double Four Pl Club Arrangement w/ Four Executive Tables, Fully Enclosed Rear Belted Lav, Fwd Galley w/ Microwave Oven, Airshow 400, Single DVD Video System, 10-Disc CD Changer Audio System, 1 Forward & 1 Rear Monitors